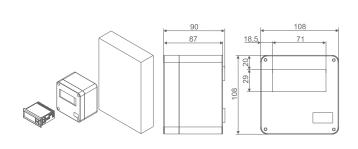

#### C-BOX (108x108) - wall mounting

VS-BOX (135x74) - wall mounting

C-BOX2 (170x105) - wall mounting

VS-BOX2 (170x105) - wall mounting