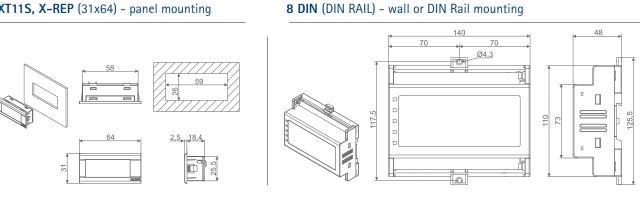

#### XT11S, X-REP (31x64) - panel mounting

#### 4, 10 DIN (DIN RAIL) - wall or DIN Rail mounting