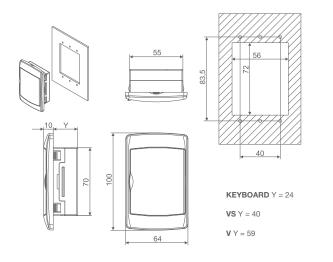

# **DIMENSIONS & CUT OUT**

# CX, KEYBOARDS (32x74) - panel mounting



#### C (32x74) - panel mounting



#### XT11S, X-REP (31x64) - panel mounting



#### 4, 10 DIN (DIN RAIL) - wall or DIN Rail mounting



#### L(T), LR(T), KEYBOARDS (38x185) - panel mounting



#### V, VS, KEYBOARDS (100x64) - panel mounting



#### V-KIT (100x64) - wall mounting



#### C-BOX (108x108) - wall mounting



VS-BOX (135x74) - wall mounting



C-BOX2 (170x105) - wall mounting



VS-BOX2 (170x105) - wall mounting



#### **XV110K** (139x158)



#### XV150K (175x200)



#### PK (80x70) - panel mounting









XV05PK Z = 26,5 XV10PK Z = 43,5 XV22PK Z = 65,5

#### XV300K - wall mounting





 XV320K XV328K, XV340K V = 230 V = 235 W = 230 W = 340 X = 265 X = 270 Y = 220 Y = 322 Z = 200 Z = 165

#### VISOGRAPH (82x156) - wall or panel mounting



#### XDL (45x70) - wall mounting



#### XLR, XLH, XWEB500 (230x210) - wall or panel mounting



### XWEB3000, XWEB5000 (370x238) - 19" RACK mounting



# XJ200 (80x80) - wall or pipemount or shelves mounting







| vers. 4,3" | vers, 7" | vers. 10,4" |
|------------|-------