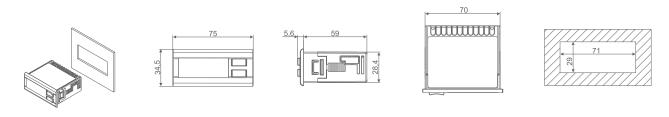

# **DIMENSIONS & CUT OUT**

# CX, KEYBOARDS (32x74) - panel mounting



#### C (32x74) - panel mounting



#### XT11S, X-REP (31x64) - panel mounting



#### 4, 10 DIN (DIN RAIL) - wall or DIN Rail mounting



#### L(T), LR(T), KEYBOARDS (38x185) - panel mounting



#### V, VS, KEYBOARDS (100x64) - panel mounting



#### V-KIT (100x64) - wall mounting



#### C-BOX (108x108) - wall mounting



VS-BOX (135x74) - wall mounting



C-BOX2 (170x105) - wall mounting



VS-BOX2 (170x105) - wall mounting



#### **XV110K** (139x158)



#### XV150K (175x200)



#### PK (80x70) - panel mounting









XV05PK Z = 26,5 XV10PK Z = 43,5 XV22PK Z = 65,5

#### XV300K - wall mounting





 XV320K XV328K, XV340K V = 230 V = 235 W = 230 W = 340 X = 265 X = 270 Y = 220 Y = 322 Z = 200 Z = 165

#### VISOGRAPH (82x156) - wall or panel mounting



#### XDL (45x70) - wall mounting



#### XLR, XLH, XWEB500 (230x21