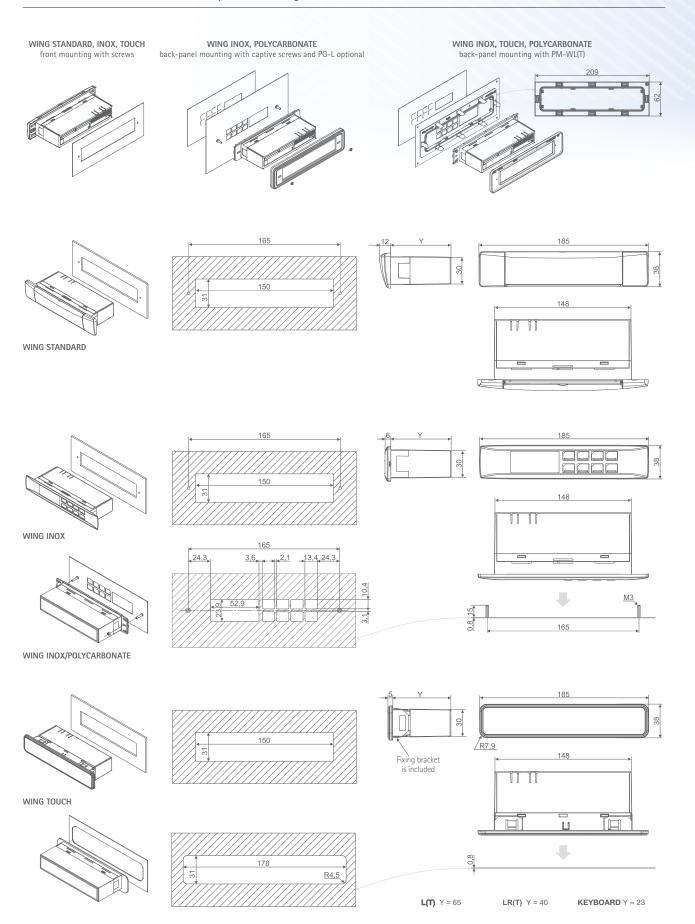

# **DIMENSIONS & CUT OUT**

# CX, KEYBOARDS (32x74) - panel mounting



#### C (32x74) - panel mounting



#### XT11S, X-REP (31x64) - panel mounting



#### 4, 10 DIN (DIN RAIL) - wall or DIN Rail mounting



#### L(T), LR(T), KEYBOARDS (38x185) - panel mounting



#### V, VS, KEYBOARDS (100x64) - panel mounting



#### V-KIT (100x64) - wall mounting



#### C-BOX (108x108) - wall mounting



VS-BOX (135x74) - wall mounting



C-BOX2 (170x105) - wall mounting



VS-BOX2 (170x105) - wall mounting



#### **XV110K** (139x158)



#### XV150K (175x200)



#### PK (80x70) - panel mounting









XV05PK Z = 26,5 XV10PK Z = 43,5 XV22PK Z = 65,5

#### XV300K - wall mounting





 XV320K XV328K, XV340K V = 230 V = 235 W = 230 W = 340 X = 265 X = 270 Y = 220 Y = 322 Z = 200 Z = 165

#### VISOGRAPH (82x156) - wall or panel mounting



#### XDL (45x70) - wall mounting



#### XLR, XLH, XWEB500 (230x210) - wall or panel mounting



### XWEB3000, XWEB5000 (370x238) - 19" RACK mounting



# XJ200 (80x80) - wall or pipemount or shelves mounting







| vers. 4,