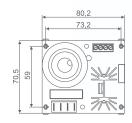

# **DIMENSIONS & CUT OUT**

# CX, KEYBOARDS (32x74) - panel mounting



#### C (32x74) - panel mounting



#### XT11S, X-REP (31x64) - panel mounting



#### 4, 10 DIN (DIN RAIL) - wall or DIN Rail mounting



#### L(T), LR(T), KEYBOARDS (38x185) - panel mounting



#### V, VS, KEYBOARDS (100x64) - panel mounting



#### V-KIT (100x64) - wall mounting



#### C-BOX (108x108) - wall mounting



VS-BOX (135x74) - wall mounting



C-BOX2 (170x105) - wall mounting



VS-BOX2 (170x105) - wall mounting



#### **XV110K** (139x158)



#### XV150K (175x200)



#### PK (80x70) - panel mounting









XV05PK Z = 26,5 XV10PK Z = 43,5 XV22PK Z = 65,5

#### XV300K - wall mounting





 XV320K XV328K, XV340K V = 230 V = 235 W = 230 W = 340 X = 265 X = 270 Y = 220 Y = 322 Z = 200 Z = 165

#### VISOGRAPH (82x156) - wall or panel mounting



#### XDL (45x70) - wall mounting



#### XLR, XLH, XWEB500 (230x210) - wall or panel mounting



### XWEB3000, XWEB5000 (370x238) - 19" RACK mounting



# XJ200 (80x80) - wall or pipemount or shelves mounting







| vers. 4,3" | vers, 7" | vers. 10,4" |
|------------|----------|-------------|
| U = 87     | U = 126  | U = 209     |
| V = 104    | V = 143  | V = 228     |
| W = 145    | W = 204  | W = 280     |
| X = 128    | X = 187  | X = 262     |
| Y = 89     | Y = 128  | Y = 211     |
| Z = 130    | Z = 189  | Z = 264     |
|            |