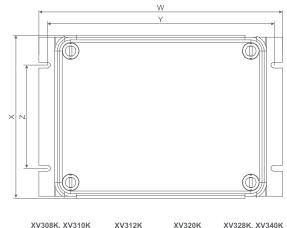

#### XV300K - wall mounting

 XV320K XV328K, XV340K V = 230 V = 235 W = 230 W = 340 X = 265 X = 270 Y = 220 Y = 322 Z = 200 Z = 165