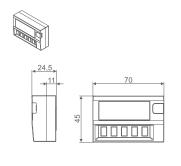

### C (32x74) - panel mounting



#### XT11S, X-REP (31x64) - panel mounting



#### 4, 10 DIN (DIN RAIL) - wall or DIN Rail mounting



#### L(T), LR(T), KEYBOARDS (38x185) - panel mounting



#### V, VS, KEYBOARDS (100x64) - panel mounting



#### V-KIT (100x64) - wall mounting



#### C-BOX (108x108) - wall mounting



VS-BOX (135x74) - wall mounting



C-BOX2 (170x105) - wall mounting



VS-BOX2 (170x105) - wall mounting



#### **XV110K** (139x158)



#### XV150K (175x200)



#### PK (80x70) - panel mounting









XV05PK Z = 26,5 XV10PK Z = 43,5 XV22PK Z = 65,5

#### XV300K - wall mounting





 XV320K XV328K, XV340K V = 230 V = 235 W = 230 W = 340 X = 265 X = 270 Y = 220 Y = 322 Z = 200 Z = 165

#### VISOGRAPH (82x156) - wall or panel mounting



#### XDL (45x70) - wall mounting



#### XLR, XLH, XWEB500 (230x210) - wall or panel mounting



### XWEB3000, XWEB5000 (370x238) - 19" RACK mounting



# XJ200 (80x80) - wall or pipemount or shelves mounting







| vers. 4,3" | vers, 7" | vers. 10,4" |
|------------|----------|-------------|
| U = 87     | U = 126  | U = 209     |
| V = 104    | V = 143  | V = 228     |
| W = 145    | W = 204  | W = 280     |
| X = 128    | X = 187  | X = 262     |
| Y = 89     | Y = 128  | Y = 211     |
| Z = 130    | Z = 189  | Z = 264     |
|            |          |             |

# **GENERAL TECHNICAL FEATURES**

The following technical features are ordinary for the products present in this catalogue, other main features can be found on the preliminary section of the series.

| Housing                                         | self