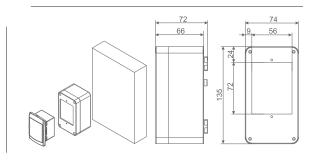

#### C-BOX (108x108) - wall mounting

VS-BOX (135x74) - wall mounting

C-BOX2 (170x105) - wall mounting

VS-BOX2 (170x105) - wall mounting