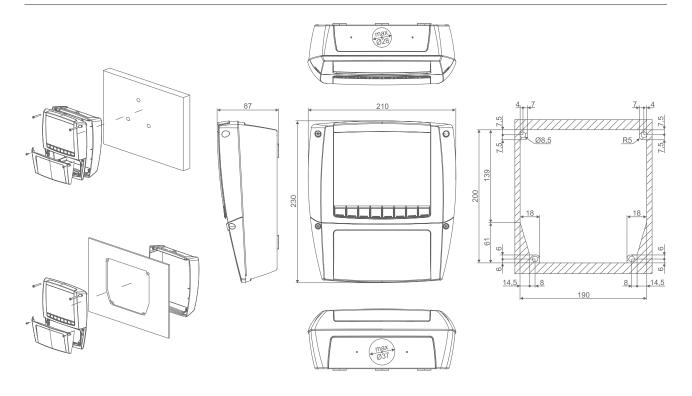

panel mounting



#### 4, 10 DIN (DIN RAIL) - wall or DIN Rail mounting



#### L(T), LR(T), KEYBOARDS (38x185) - panel mounting



#### V, VS, KEYBOARDS (100x64) - panel mounting



#### V-KIT (100x64) - wall mounting



#### C-BOX (108x108) - wall mounting



VS-BOX (135x74) - wall mounting



C-BOX2 (170x105) - wall mounting



VS-BOX2 (170x105) - wall mounting



#### **XV110K** (139x158)



#### XV150K (175x200)



#### PK (80x70) - panel mounting









XV05PK Z = 26,5 XV10PK Z = 43,5 XV22PK Z = 65,5

#### XV300K - wall mounting





 XV320K XV328K, XV340K V = 230 V = 235 W = 230 W = 340 X = 265 X = 270 Y = 220 Y = 322 Z = 200 Z = 165

#### VISOGRAPH (82x156) - wall or panel mounting



#### XDL (45x70) - wall mounting



#### XLR, XLH, XWEB500 (230x210) - wall or panel mounting



### XWEB3000, XWEB5000 (370x238) - 19" RACK mounting



# XJ200 (80x80) - wall or pipemount or shelves mounting







| vers. 4,3" | vers, 7" | vers. 10,4" |
|------------|----------|-------------|
| U = 87     | U = 126  | U = 209     |
| V = 104    | V = 143  | V = 228     |
| W = 145    | W = 204  | W = 280     |
| X = 128    | X = 187  | X = 262     |
| Y = 89     | Y = 128  | Y = 211     |
| Z = 130    | Z = 189  | Z = 264     |
|            |          |             |

# **GENERAL TECHNICAL FEATURES**

The following technical features are ordinary for the products present in this catalogue, other main features can be found on the preliminary section of the series.

| Housing                                         | self extinguishing ABS