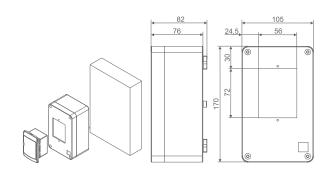

#### C-BOX (108x108) - wall mounting

VS-BOX (135x74) - wall mounting

C-BOX2 (170x105) - wall mounting

VS-BOX2 (170x105) - wall mounting