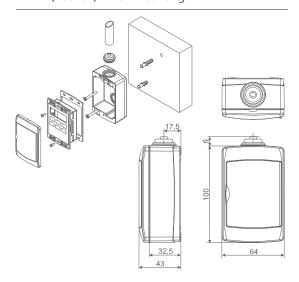

# **DIMENSIONS & CUT OUT**

# CX, KEYBOARDS (32x74) - panel mounting



#### C (32x74) - panel mounting



#### XT11S, X-REP (31x64) - panel mounting



#### 4, 10 DIN (DIN RAIL) - wall or DIN Rail mounting



#### L(T), LR(T), KEYBOARDS (38x185) - panel mounting



#### V, VS, KEYBOARDS (100x64) - panel mounting



#### V-KIT (100x64) - wall mounting



#### C-BOX (108x108) - wall mounting



VS-BOX (135x74) - wall mounting



C-BOX2 (170x105) - wall mounting



VS-BOX2 (170x105) - wall mounting



#### **XV110K** (139x158)



#### XV150K (175x200)



#### PK (80x70) - panel mounting









XV05PK Z = 26,5 XV10PK Z = 43,5 XV22PK Z = 65,5

#### XV300K - wall mounting





 XV320K XV328K, XV340K V = 230 V = 235 W = 230 W = 340 X = 265 X = 270 Y = 220 Y = 322 Z = 200 Z = 165

#### VISOGRAPH (82x156) - wall or panel mounting



#### XDL (45x70) - wall mounting



#### XLR, XLH, XWEB500 (230x210) - wall or panel mounting



### XWEB3000, XWEB5000 (370x238) - 19" RACK mounting



# XJ200 (80x80) - wall or pipemount or shelves mounting







| vers. 4,3" | vers, 7" | vers. 10,4" |
|------------|----------|-------------|
| U = 87     | U = 1