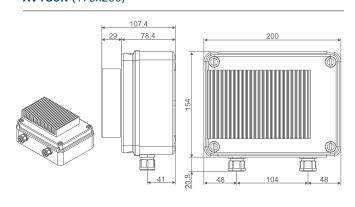

# **DIMENSIONS & CUT OUT**

# CX, KEYBOARDS (32x74) - panel mounting



#### C (32x74) - panel mounting



#### XT11S, X-REP (31x64) - panel mounting



#### 4, 10 DIN (DIN RAIL) - wall or DIN Rail mounting



#### L(T), LR(T), KEYBOARDS (38x185) - panel mounting



#### V, VS, KEYBOARDS (100x64) - panel mounting



#### V-KIT (100x64) - wall mounting



#### C-BOX (108x108) - wall mounting



VS-BOX (135x74) - wall mounting



C-BOX2 (170x105) - wall mounting



VS-BOX2 (170x105) - wall mounting



#### **XV110K** (139x158)



#### XV150K (175x200)



#### PK (80x70) - panel mounting









XV05PK Z = 26,5 XV10PK Z = 43,5 XV22PK Z = 65,5

#### XV300K - wall mounting





 XV320K XV328K, XV340K V = 230 V = 235 W = 230 W = 340 X = 265 X = 270 Y = 220 Y = 322 Z = 200 Z = 165

#### VISOGRAPH (82x156) - wall or panel mounting



#### XDL (45x70) - wall mounting



#### XLR, XLH, XWEB500 (230x210) - wall or panel mounting



### XWEB3000, XWEB5000 (370x238) - 19" RACK mounting



# XJ200 (80x80) - wall or pipemount or shelves mounting







| vers. 4,3" | vers, 7" | vers. 10,4" |
|------------|----------|-------------|
| U = 87     | U = 126  | U = 209     |
| V = 104    | V = 143  | V = 228     |
| W = 145    | W = 204  | W = 280     |
| X = 128    | X = 187  | X = 262     |
| Y = 89     | Y = 128  | Y = 211     |
| Z = 130    | Z = 189