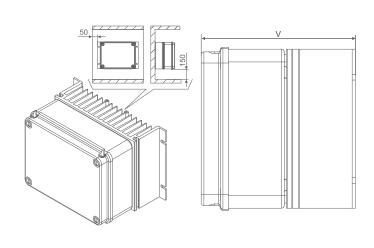

#### C-BOX (108x108) - wall mounting

VS-BOX (135x74) - wall mounting

C-BOX2 (170x105) - wall mounting

VS-BOX2 (170x105) - wall mounting