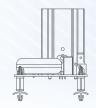

# **DIMENSIONS & CUT OUT**

# CX, KEYBOARDS (32x74) - panel mounting



#### C (32x74) - panel mounting



#### XT11S, X-REP (31x64) - panel mounting



#### 4, 10 DIN (DIN RAIL) - wall or DIN Rail mounting



#### L(T), LR(T), KEYBOARDS (38x185) - panel mounting



#### V, VS, KEYBOARDS (100x64) - panel mounting



#### V-KIT (100x64) - wall mounting



#### C-BOX (108x108) - wall mounting



VS-BOX (135x74) - wall mounting



C-BOX2 (170x105) - wall mounting



VS-BOX2 (170x105) - wall mounting



#### **XV110K** (139x158)



#### XV150K (175x200)



#### PK (80x70) - panel mounting









XV05PK Z = 26,5 XV10PK Z = 43,5 XV22PK Z = 65,5

#### XV300K - wall mounting





 XV320K XV328K, XV340K V = 230 V = 235 W = 230 W = 340 X = 265 X = 270 Y = 220 Y = 322 Z = 200 Z = 165

#### VISOGRAPH (82x156) - wall or panel mounting



#### XDL (45x70) - wall mounting



#### XLR, XLH, XWEB500 (230x210) - wall or panel mounting



### XWEB3000, XWEB5000 (370x238) - 19" RACK mounting



# XJ200 (80x80) - wall or pipemount or shelves mounting







| vers. 4,3" | vers, 7" | vers. 10,4" |
|------------|----------|-------------|
| U = 87     | U = 126  | U = 209     |
| V = 104    | V = 143  | V = 228     |
| W = 145    | W = 204  | W = 280     |
| X = 128    | X = 187  | X = 262     |
| Y = 89     | Y = 128  | Y = 211     |
| Z = 130    | Z = 189  | Z = 264     |
|            |