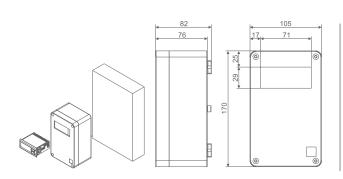

#### C-BOX (108x108) - wall mounting

VS-BOX (135x74) - wall mounting

C-BOX2 (170x105) - wall mounting

VS-BOX2 (170x105) - wall mounting