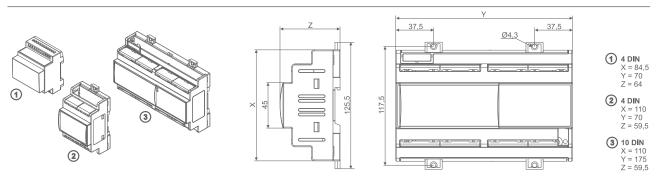

# **DIMENSIONS & CUT OUT**

# CX, KEYBOARDS (32x74) - panel mounting



#### C (32x74) - panel mounting



#### XT11S, X-REP (31x64) - panel mounting



#### 4, 10 DIN (DIN RAIL) - wall or DIN Rail mounting



#### L(T), LR(T), KEYBOARDS (38x185) - panel mounting



#### V, VS, KEYBOARDS (100x64) - panel mounting



#### V-KIT (100x64) - wall mounting



#### C-BOX (108x108) - wall mounting



VS-BOX (135x74) - wall mounting



C-BOX2 (170x105) - wall mounting



VS-BOX2 (170x105) - wall mounting



#### **XV110K** (139x158)



#### XV150K (175x200)



#### PK (80x70) - panel mounting









XV05PK Z = 26,5 XV10PK Z = 43,5 XV22PK Z = 65,5

#### XV300K - wall mounting





 XV320K XV328K, XV340K V = 230 V = 235 W = 230 W = 340 X = 265 X = 270 Y = 220 Y = 322 Z = 200 Z = 165

#### VISOGRAPH (82x156) - wall or panel mounting



#### XDL (45x70) - wall mounting



#### XLR, XLH, XWEB500 (230x210) - wall or panel mounting



### XWEB3000, XWEB5000 (370x238) - 19" RACK mounting



# XJ200 (80x80)