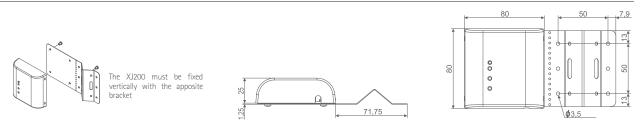

# XJ200 (80x80) - wall or pipemount or shelves mounting

| vers. 4,3" | vers, 7" | vers. 10,4" |
|------------|----------|-------------|
| U = 87     | U = 126  | U = 209     |
| V = 104    | V = 143  | V = 228     |
| W = 145    | W = 204  | W = 280     |
| X = 128    | X = 187  | X = 262     |
| Y = 89     | Y = 128  | Y = 211     |
| Z = 130    | Z = 189  | Z = 264     |
|            |          |             |