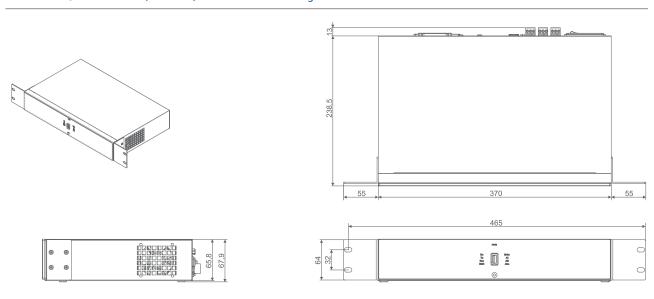

IN Rail mounting



#### L(T), LR(T), KEYBOARDS (38x185) - panel mounting



#### V, VS, KEYBOARDS (100x64) - panel mounting



#### V-KIT (100x64) - wall mounting



#### C-BOX (108x108) - wall mounting



VS-BOX (135x74) - wall mounting



C-BOX2 (170x105) - wall mounting



VS-BOX2 (170x105) - wall mounting



#### **XV110K** (139x158)



#### XV150K (175x200)



#### PK (80x70) - panel mounting









XV05PK Z = 26,5 XV10PK Z = 43,5 XV22PK Z = 65,5

#### XV300K - wall mounting





 XV320K XV328K, XV340K V = 230 V = 235 W = 230 W = 340 X = 265 X = 270 Y = 220 Y = 322 Z = 200 Z = 165

#### VISOGRAPH (82x156) - wall or panel mounting



#### XDL (45x70) - wall mounting



#### XLR, XLH, XWEB500 (230x210) - wall or panel mounting



### XWEB3000, XWEB5000 (370x238) - 19" RACK mounting



# XJ200 (80x80) - wall or pipemount or shelves mounting







| vers. 4,3" | vers, 7" | vers. 10,4" |
|------------|----------|-------------|
| U = 87     | U = 126  | U = 209     |
| V = 104    | V = 143  | V = 228     |
| W = 145    | W = 204  | W = 280     |
| X = 128    | X = 187  | X = 262     |
| Y = 89     | Y = 128  | Y = 211     |
| Z = 130    | Z = 189  | Z = 264     |
|            |          |             |

# **GENERAL TECHNICAL FEATURES**

The following technical features are ordinary for the products present in this catalogue, other main features can be found on the preliminary section of the series.

| Housing                                         | self extinguishing ABS