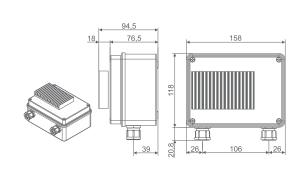

#### XV300K - wall mounting

 XV320K XV328K, XV340K V = 230 V = 235 W = 230 W = 340 X = 265 X = 270 Y = 220 Y = 322 Z = 200 Z = 165