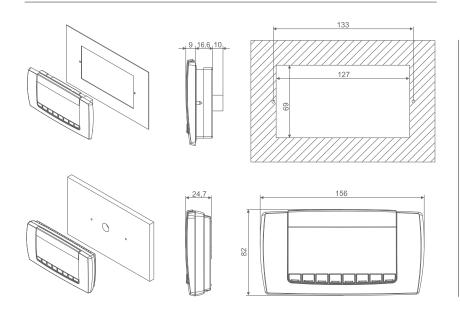

BOARDS (32x74) - panel mounting



#### C (32x74) - panel mounting



#### XT11S, X-REP (31x64) - panel mounting



#### 4, 10 DIN (DIN RAIL) - wall or DIN Rail mounting



#### L(T), LR(T), KEYBOARDS (38x185) - panel mounting



#### V, VS, KEYBOARDS (100x64) - panel mounting



#### V-KIT (100x64) - wall mounting



#### C-BOX (108x108) - wall mounting



VS-BOX (135x74) - wall mounting



C-BOX2 (170x105) - wall mounting



VS-BOX2 (170x105) - wall mounting



#### **XV110K** (139x158)



#### XV150K (175x200)



#### PK (80x70) - panel mounting









XV05PK Z = 26,5 XV10PK Z = 43,5 XV22PK Z = 65,5

#### XV300K - wall mounting





 XV320K XV328K, XV340K V = 230 V = 235 W = 230 W = 340 X = 265 X = 270 Y = 220 Y = 322 Z = 200 Z = 165

#### VISOGRAPH (82x156) - wall or panel mounting



#### XDL (45x70) - wall mounting



#### XLR, XLH, XWEB500 (230x210) - wall or panel mounting



### XWEB3000, XWEB5000 (370x238) - 19" RACK mounting



# XJ200 (80x80) - wall or pipemount or shelves mounting







| vers. 4,3" | vers, 7" | vers. 10,4" |
|------------|----------|-------------|
| U = 87     | U = 126  | U = 209     |
| V = 104    | V = 143  | V = 228     |
| W = 145    | W = 204  | W = 280     |
| X = 128    | X = 187  | X = 262     |
| Y = 89     | Y = 128  | Y = 211     |
| Z = 130    | Z = 189  | Z = 264     |
|            |          |             |

# **GENERAL TECHNICAL FEATURES**

The following technical features are ordinary for the products present in this catalogue, other main features can be found on the preliminary section of the series.

| Housing