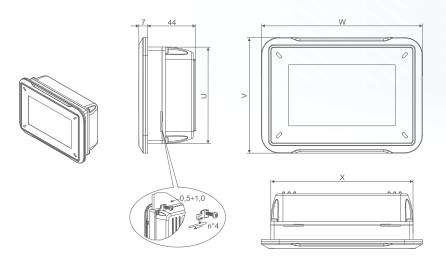

# XJ200 (80x80) - wall or pipemount or shelves mounting

| vers. 4,3" | vers, 7" | vers. 10,4" |
|------------|----------|-------------|
| U = 87     | U = 126  | U = 209     |
| V = 104    | V = 143  | V = 228     |
| W = 145    | W = 204  | W = 280     |
| X = 128    | X = 187  | X = 262     |
| Y = 89     | Y = 128  | Y = 211     |
| Z = 130    | Z = 189  | Z = 264     |
|            |          |             |