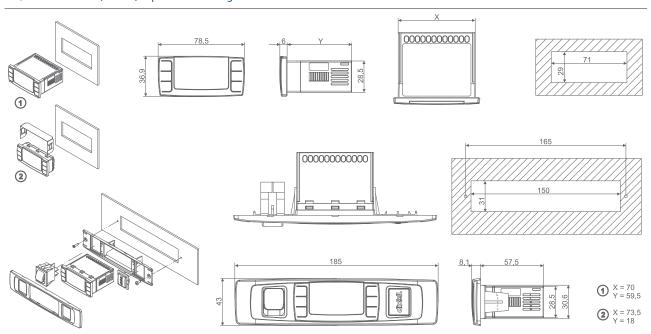

# **DIMENSIONS & CUT OUT**

# CX, KEYBOARDS (32x74) - panel mounting



#### C (32x74) - panel mounting



#### XT11S, X-REP (31x64) - panel mounting



#### 4, 10 DIN (DIN RAIL) - wall or DIN Rail mounting



#### L(T), LR(T), KEYBOARDS (38x185) - panel mounting



#### V, VS, KEYBOARDS (100x64) - panel mounting



#### V-KIT (100x64) - wall mounting



#### C-BOX (108x108) - wall mounting



VS-BOX (135x74) - wall mounting



C-BOX2 (170x105) - wall mounting



VS-BOX2 (170x105) - wall mounting



#### **XV110K** (139x158)



#### XV150K (175x200)



#### PK (80x70) - panel mounting









XV05PK Z = 26,5 XV10PK Z = 43,5 XV22PK Z = 65,5

#### XV300K - wall mounting





 XV320K XV328K, XV340K V = 230 V = 235 W = 230 W = 340 X = 265 X = 270 Y = 220 Y = 322 Z = 200 Z = 165

#### VISOGRAPH (82x156) - wall or panel mounting



#### XDL (45x70) - wall mountin